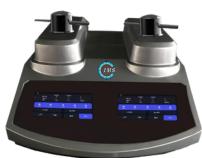

## FEATURE 2HMP-22S

- The automatic metallographic sample mounting machine is a multi-functional water-cooled mounting machine for mounting various samples.
- Inlay small and irregular workpieces.
- This machine adopts hydraulic control. The biggest feature is that the cylinder body adopts special process design, and the inlay process is completed in 5-6 minutes.

| Model                    | 2HMP-22S              | 2HMP-30S | 2HMP-45S |  |
|--------------------------|-----------------------|----------|----------|--|
| Sample pressing diameter | 22mm                  | 30mm     | 45mm     |  |
| Net weight               | 85kg                  |          |          |  |
| Preparation sample time  | 5-6 min               |          |          |  |
| Pressure                 | 0-10 MPa              |          |          |  |
| Cooling method           | Water                 |          |          |  |
| Heating Power            | 2400W                 |          |          |  |
| Power                    | AC 220V/110V, 50-60Hz |          |          |  |
| Demension                | 677*490*500mm         |          |          |  |