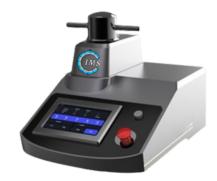

## METALLOGRAPHIC MOUTING MACHINE (HYDRAULIC TYPE)

HMP-22S

## FEATURE 2HMP-22S

- The automatic metallographic sample mounting machine is a multi-functional water-cooled mounting machine for mounting various samples.
- Inlay small and irregular workpieces.
- This machine adopts hydraulic control. The biggest feature is that the cylinder body adopts special process design, and the inlay process is completed in 5-6 minutes.

| Model                    | HMP-22S               | HMP-30S | HMP-45S |  |
|--------------------------|-----------------------|---------|---------|--|
| Sample pressing diameter | 22mm                  | 30mm    | 45mm    |  |
| Net weight               | 45kg                  |         |         |  |
| Preparation sample time  | 5-6 min               |         |         |  |
| Pressure                 | 0-10 MPa              |         |         |  |
| Cooling method           | Water                 |         |         |  |
| Heating Power            | 2600W                 |         |         |  |
| Power                    | AC 220V/110V, 50-60Hz |         |         |  |
| Demension                | 435* 610*430mm        |         |         |  |