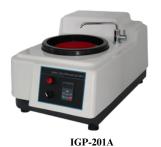

## MANUAL GRINDING AND POLISHING MACHINE

## **FEATURE**

- IGP series stepless speed test grinding and polishing machine for single and douple disc type machine, suitable for metallographic pre-grinding, grinding and polishing operation.
- The operation of the inverter, can be directly obtained speed from 50 to 1000 RPM, so as to make the machine more widespread application.
- It is an indispensable equipment in making metallographic specimen.

## **SPECIFICATIONS**

| Model             | IGP-201A                                    | IGP-202A      |
|-------------------|---------------------------------------------|---------------|
| Operation Voltage | 220V 50HZ                                   |               |
| Platen            | 203mm                                       |               |
| Rotation Speed    | 50-1000RPM (clockwise and counterclockwise) |               |
| Input power       | 550W                                        |               |
| Dimension         | 500*910*475mm                               | 710*680*330mm |
| Weight            | 36kg                                        | 40kg          |