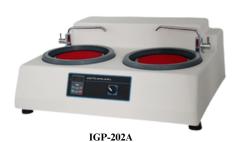

## MANUAL GRINDING AND POLISHING MACHINE

## **FEATURE**

- IGP series stepless speed test grinding and polishing machine for single and douple disc type machine, suitable for metallographic pre-grinding, grinding and polishing operation.
- The operation of the inverter, can be directly obtained speed from 50 to 1000 RPM, so as to make the machine more widespread application.
- It is an indispensable equipment in making metallographic specimen.

## **SPECIFICATIONS**

| Model             | IGP-201A                                    | IGP-202A      |
|-------------------|---------------------------------------------|---------------|
| Operation Voltage | 220V 50HZ                                   |               |
| Platen            | 203mm                                       |               |
| Rotation Speed    | 50-1000RPM (clockwise and counterclockwise) |               |
| Input power       | 550W                                        |               |
| Dimension         | 500*910*475mm                               | 710*680*330mm |
| Weight            | 36kg                                        | 40kg          |