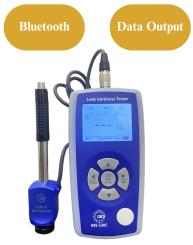

## PORTABLE HARDNESS TESTER (BASIC TYPE)

## FEATURE

- Leeb Hardness Tester is suitable for testing the hardness of materials such as steel, cast steel, alloy steel, stainless steel, gray cast iron, ductile iron, cast aluminum alloy, copper-zinc alloy, copper-tin alloy, pure copper and forged steel.
- The instrument can be widely used in machine tool guides, automotive chassis, heavy workpieces, mold cavities, bearings, pressure vessels and installed machinery or assembly parts and can help manufacturers to carry out product quality inspection and reasonable process analysis.

| Model              | IMS-120C                                                                                           |
|--------------------|----------------------------------------------------------------------------------------------------|
| Hardness scales    | HL, HV, HB, HS, HRA, HRB, HRC                                                                      |
| Measurement Range  | HLD(170-960)/ HV(83-976)/ HB(30-651)/ HRC(17.6-68.5)/HS(26.4-99.5)/<br>HRB(13.5-100)/ HRA(60-85.8) |
| Resolution         | 1 HL                                                                                               |
| Accuracy           | ±6 HL typical                                                                                      |
| Display            | 240 * 16 dot                                                                                       |
| Power supply       | 2 AA alkaline dry batteries                                                                        |
| Weight             | 247g                                                                                               |
| Working Enviroment | -10~50°C, 0~85%RH                                                                                  |