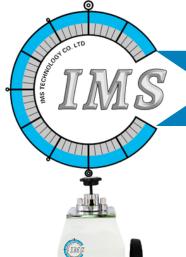

## METALLOGRAPHIC MOUTING MACHINE

## **FEATURE**

Manual type

- This machine is used to mount small, difficult to hold or irregular metallographic and petrographic samples before grinding and polishing. After mounting, it is convenient to grind and polish the samples.
- It is also helpful to observe the material structure of the sample under the metallographic microscope and test the hardness of the sample on the hardness tester.