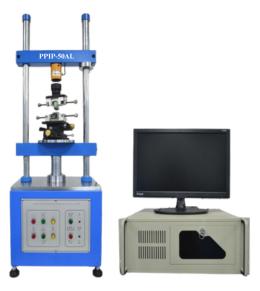

## AUTOMATIC PLUG-IN AND PULL TEST MACHINE

## **Product Introduction:**

- This machine is suitable for testing the insertion and withdrawal forces of various connectors, equipped with a patented automatic centering device, it can obtain completely accurate insertion and withdrawal force tests.
- Utilizing WINDOWS, Windows Chinese interface settings, the operation is simple and convenient, and all data can be stored (test conditions, displacement curve charts, life curve charts, inspection reports, etc.).

| MODEL                     | PPIP-20AL       | PPIP-50AL | PPIP-100AL |
|---------------------------|-----------------|-----------|------------|
| Max Load                  | 20kgf           | 50kgf     | 100kgf     |
| Displacement resolution   | 0.01mm          |           |            |
| Workpiece max high        | 150mm           |           |            |
| Determination speed range | 0.01-300mm/s    |           |            |
| X. Y axis movement range  | 0-70mm          |           |            |
| Transmission mechanism    | ball screws     |           |            |
| Beam spacing              | 280mm           |           |            |
| Dimensions                | 430*280* 1100mm |           |            |
| Weight                    | 100kg           |           |            |
| Power supply              | AC220V, 50/60Hz |           |            |