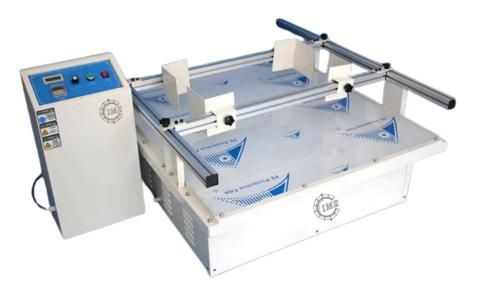

## SIMULATE THE VIBRATION TABLE OF TRANSPORTATION

FEATURES

- This machine is suitable for toy, electronic, furniture, gift, ceramic, packaging and other products for simulated transportation test, in line with the American and European transportation standards. Applicable standards: EN ANSI, UL, ASTM, ISTA MIL-STD international transportation standards
- The digital meter displays the vibration frequency
- The synchronous noiseless belt drive has very low noise
- The test sample is clamped by guide rail, which is convenient and safe to operate
- The machine base is made of heavy-duty channel steel with vibration damping rubber pad, which is easy to install and runs smoothly without the need for foot screws
- The DC motor is speed-regulated, running smoothly and having strong load capacity
- The rotary vibration (commonly known as running horse style) conforms to the European and American transportation standards

## **SPECIFICATION**

| Model             | ISA-100              | ISA-200   | ISA-500   | ISA-1000   | ISA-2000  | ISA-300A  |
|-------------------|----------------------|-----------|-----------|------------|-----------|-----------|
| Max. Payload (Kg) | 100                  | 200       | 500       | 1000       | 2000      | 300       |
| Table size (mm)   | 1000*1200            | 1200*1200 | 1200*1500 | 1500*1500  | 1500*1500 | 2000*2000 |
| Frequency range   | 2-5 Hz (120-300 RPM) |           |           |            |           |           |
| Displacement      | 25.4mm/1 inch fixed  |           |           |            |           |           |
| Test Motions      | Rotary               |           |           |            |           |           |
| Power supply      | AC220V/50 Hz         |           |           | 380V/50 Hz |           |           |
| Timer             | 0~99H99m             |           |           |            |           |           |