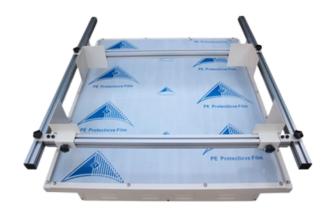

## SIMULATE THE VIBRATION TABLE OF TRANSPORTATION

FEATURES

- This machine is suitable for toy, electronic, furniture, gift, ceramic, packaging and other products for simulated transportation test, in line with the American and European transportation standards. Applicable standards: EN ANSI, UL, ASTM, ISTA MIL-STD international transportation standards
- The digital meter displays the vibration frequency
- The synchronous noiseless belt drive has very low noise
- The test sample is clamped by guide rail, which is convenient and safe to operate
- The machine base is made of heavy-duty channel steel with vibration damping rubber pad, which is easy to install and runs smoothly without the need for foot screws
- The DC motor is speed-regulated, running smoothly and having strong load capacity
- The rotary vibration (commonly known as running horse style) conforms to the European and American transportation standards

## **SPECIFICATION**

| Model             | ISA-100              | ISA-200   | ISA-500   | ISA-1000   | ISA-2000  | ISA-300A  |
|-------------------|----------------------|-----------|-----------|------------|-----------|-----------|
| Max. Payload (Kg) | 100                  | 200       | 500       | 1000       | 2000      | 300       |
| Table size (mm)   | 1000*1200            | 1200*1200 | 1200*1500 | 1500*1500  | 1500*1500 | 2000*2000 |
| Frequency range   | 2-5 Hz (120-300 RPM) |           |           |            |           |           |
| Displacement      | 25.4mm/1 inch fixed  |           |           |            |           |           |
| Test Motions      | Rotary               |           |           |            |           |           |
| Power supply      | AC220V/50 Hz         |           |           | 380V/50 Hz |           |           |
| Timer             | 0~99H99m             |           |           |            |           |           |